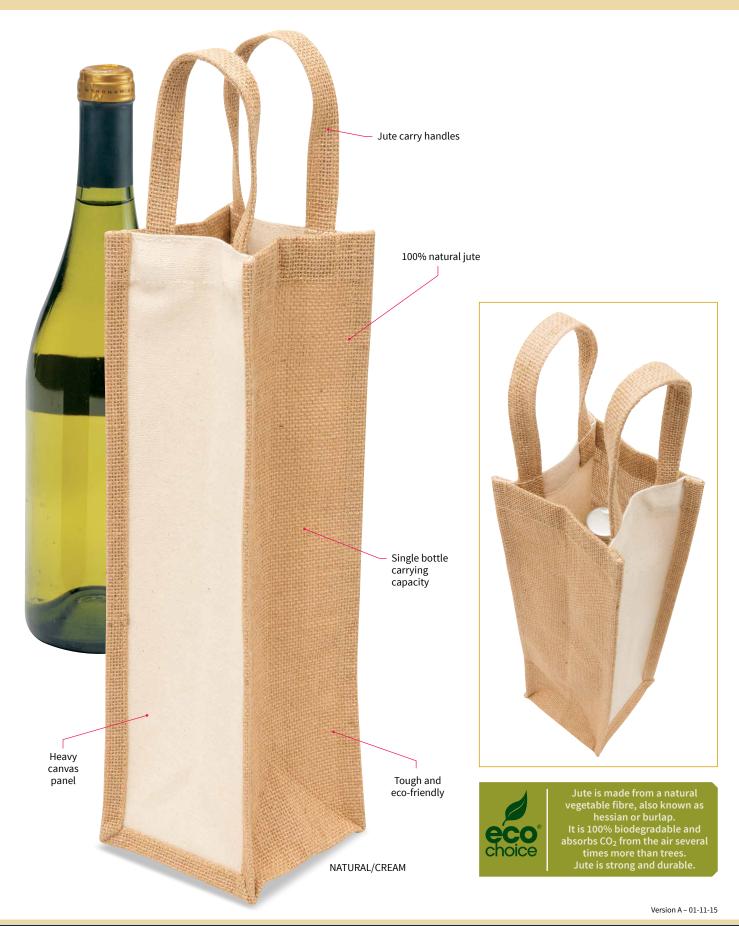

## **Eco Jute Single Bottle Carrier**

Made with durable jute and canvas fabrics, it will absorb moisture and allow airflow. The single bottle carrier is perfect for a wide variety of applications and is tough and eco-friendly.

## **SPECIFICATIONS**

**MATERIAL:** 100% natural jute with heavy canvas front and back panels

**SIZE:** 11cm W x 35cm H x 11cm D

**CAPACITY:** 4 Litres

**DECORATION TYPES:** Screenprint, Transfer Print

**DECORATION AREAS:** Print/Transfer areas (on canvas)

Front Panel: 50mm W x 150mm H Back Panel: 50mm W x 150mm H

**DESCRIPTION:** • 100% natural jute sides and base

Jute carry handles

Heavy canvas front and back panels

Laminated backing for strength and durabilityTough and eco-friendly renewable resource

Helps reduce the use of plastic shopping bags

**COLOURWAYS:** Natural/Cream

**PACKAGING:** Each bag packed in an individual poly bag with a silica gel sachet.

**CARTON QUANTITY:** 100 pieces

**CARTON MEASUREMENTS:** 52cm W x 47cm D x 26cm H