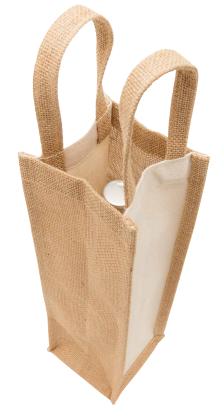

## **Eco Jute Single Bottle Carrier**

Made with durable jute and canvas fabrics, it will absorb moisture and allow airflow. The single bottle carrier is perfect for a wide variety of applications and is tough and eco-friendly.

## **SPECIFICATIONS**

**MATERIAL:** 100% natural jute with heavy canvas front and back panels

**SIZE:** 11cm W x 35cm H x 11cm D

**CAPACITY:** 4 Litres

**DECORATION TYPES:** Screenprint, Transfer Print

**DECORATION AREAS:** Print/Transfer areas (on canvas)

Front Panel: 50mm W x 150mm H Back Panel: 50mm W x 150mm H

**DESCRIPTION:** • 100% natural jute sides and base

Jute carry handles

Heavy canvas front and back panels

Laminated backing for strength and durabilityTough and eco-friendly renewable resource